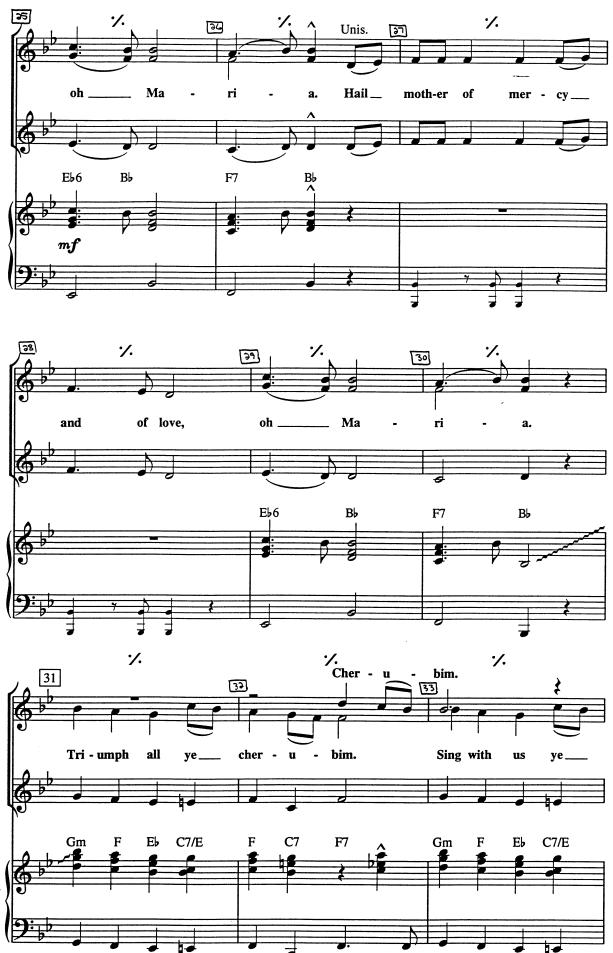

## Sister Act

## Hail Holy Queen • I Will Follow Him (a.k.a. I Will Follow You) • Shout

For SSA\* and Piano

Performance Time: Approx. 5:30

Arranged by MAC HUFF





<sup>\*</sup>Available for SSA and 2-Part ShowTrax Cassette also available

















I WILL FOLLOW HIM (a.k.a. I Will Follow You)
English Lyric by NORMAN GIMBEL and ARTHUR ALTMAN
Original Lyric by JACQUES PLANTE
Music by J.W. STOLE and DEL ROMA



© Copyright 1962, 1963, 1993 by Les Editions Jacques Plante, Paris, France Rights Administered by MCA MUSIC PUBLISHING, A Division of MCA INC., 1755 Broadway, New York, NY 10019 International Copyright Secured All Rights Reserved

















Copyright © 1959 & 1962 WINDSWEPT PACIFIC ENTERTAINMENT CO. d/b/a LONGITUDE MUSIC CO.
This arrangement Copyright © 1993 WINDSWEPT PACIFIC ENTERTAINMENT CO. d/b/a LONGITUDE MUSIC CO.
All Rights Reserved