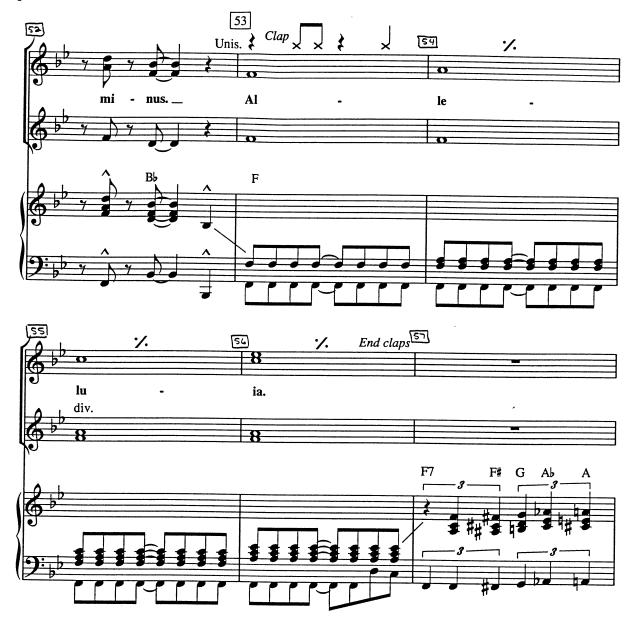

## Sister Act

## Hail Holy Queen • I Will Follow Him (a.k.a. I Will Follow You) • Shout

For SSA\* and Piano

Performance Time: Approx. 5:30

Arranged by MAC HUFF

<sup>\*</sup>Available for SSA and 2-Part ShowTrax Cassette also available