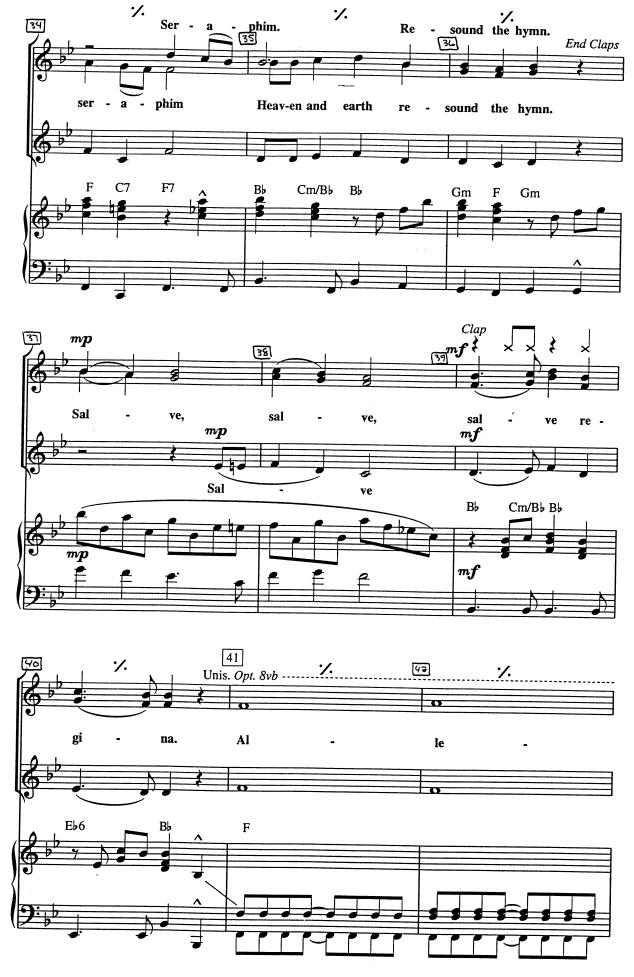

## Sister Act

## Hail Holy Queen • I Will Follow Him (a.k.a. I Will Follow You) • Shout

For SSA\* and Piano

Performance Time: Approx. 5:30

Arranged by MAC HUFF





<sup>\*</sup>Available for SSA and 2-Part ShowTrax Cassette also available

















I WILL FOLLOW HIM (a.k.a. I Will Follow You)
English Lyric by NORMAN GIMBEL and ARTHUR ALTMAN
Original Lyric by JACQUES PLANTE
Music by J.W. STOLE and DEL ROMA



© Copyright 1962, 1963, 1993 by Les Editions Jacques Plante, Paris, France Rights Administered by MCA MUSIC PUBLISHING, A Division of MCA INC., 1755 Broadway, New York, NY 10019 International Copyright Secured All Rights Reserved

















Copyright © 1959 & 1962 WINDSWEPT PACIFIC ENTERTAINMENT CO. d/b/a LONGITUDE MUSIC CO.
This arrangement Copyright © 1993 WINDSWEPT PACIFIC ENTERTAINMENT CO. d/b/a LONGITUDE MUSIC CO.
All Rights Reserved