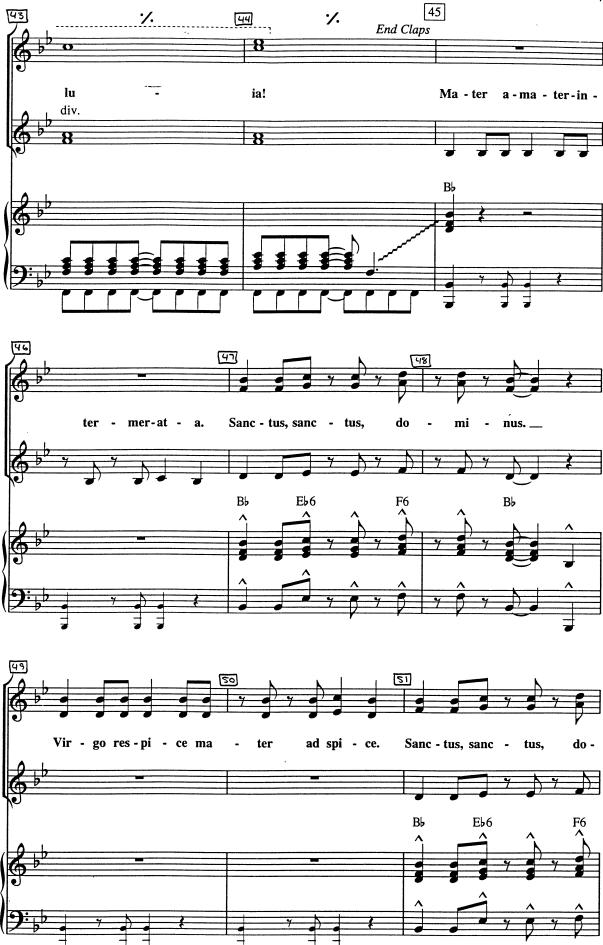

## Sister Act

## Hail Holy Queen • I Will Follow Him (a.k.a. I Will Follow You) • Shout

For SSA\* and Piano

Performance Time: Approx. 5:30

Arranged by MAC HUFF

<sup>\*</sup>Available for SSA and 2-Part ShowTrax Cassette also available